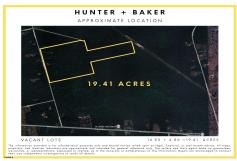

# **COMMENTS**

Outdoor Enthusiast's Dream Retreat! Discover nearly 20 acres of untouched natural beauty with this 19.41-acre wooded parcel, zoned FA25 and made for adventure. Whether you\'re an avid hunter, camper, or ATV trail rider, this land offers the ultimate recreational escape. Tucked away in a peaceful, private setting, the property boasts mature trees, abundant wildlife, and ...