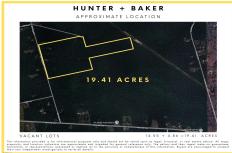

# COMMENTS

Outdoor Enthusiast's Dream Retreat! Discover nearly 20 acres of untouched natural beauty with this 19.41-acre wooded parcel, zoned FA25 and made for adventure. Whether you\'re an avid hunter, camper, or ATV trail rider, this land offers the ultimate recreational escape. Tucked away in a peaceful, private setting, the property boasts mature trees, abundant wildlife. and ...