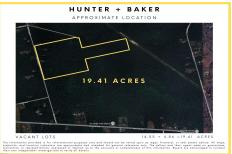

# **COMMENTS**

Outdoor Enthusiast's Dream Retreat! Discover nearly 20 acres of untouched natural beauty with this 19.41-acre wooded parcel, zoned FA25 and made for adventure. Whether you\'re an avid hunter, camper, or ATV trail rider, this land offers the ultimate recreational escape. Tucked away in a peaceful, private setting, the property boasts mature trees, abundant wildlife, and ...

# COMMENTS

Outdoor Enthusiast's Dream Retreat! Discover nearly 20 acres of untouched natural beauty with this 19.41-acre wooded parcel, zoned FA25 and made for adventure. Whether you\'re an avid hunter, camper, or ATV trail rider, this land offers the ultimate recreational escape. Tucked away in a peaceful, private setting, the property boasts mature trees, abundant wildlife, and ...