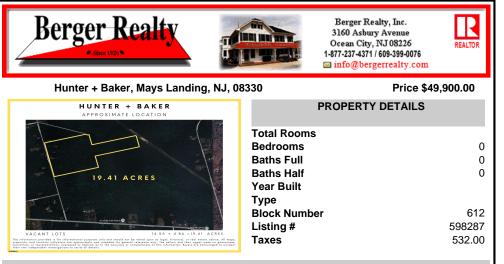

## COMMENTS

Outdoor Enthusiast's Dream Retreat! Discover nearly 20 acres of untouched natural beauty with this 19.41-acre wooded parcel, zoned FA25 and made for adventure. Whether you\'re an avid hunter, camper, or ATV trail rider, this land offers the ultimate recreational escape. Tucked away in a peaceful, private setting, the property boasts mature trees, abundant wildlife, and ...