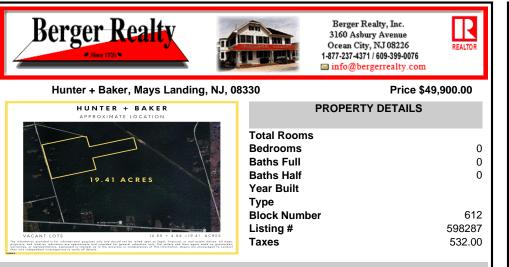

## COMMENTS

Outdoor Enthusiast's Dream Retreat! Discover nearly 20 acres of untouched natural beauty with this 19.41-acre wooded parcel, zoned FA25 and made for adventure. Whether you\'re an avid hunter, camper, or ATV trail rider, this land offers the ultimate recreational escape. Tucked away in a peaceful, private setting, the property boasts mature trees, abundant wildlife, and ...