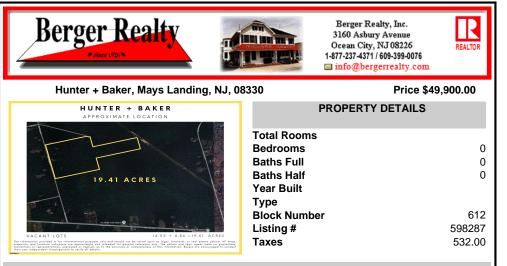

## COMMENTS

Outdoor Enthusiast's Dream Retreat! Discover nearly 20 acres of untouched natural beauty with this 19.41-acre wooded parcel, zoned FA25 and made for adventure. Whether you\'re an avid hunter, camper, or ATV trail rider, this land offers the ultimate recreational escape. Tucked away in a peaceful, private setting, the property boasts mature trees, abundant wildlife, and ...