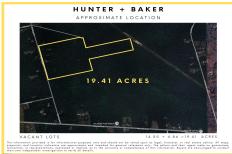

# COMMENTS

Outdoor Enthusiast's Dream Retreat! Discover nearly 20 acres of untouched natural beauty with this 19.41-acre wooded parcel, zoned FA25 and made for adventure. Whether you\'re an avid hunter, camper, or ATV trail rider, this land offers the ultimate recreational escape. Tucked away in a peaceful, private setting, the property boasts mature trees, abundant wildlife, and ...