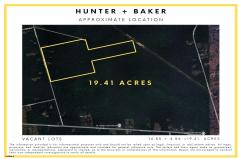

# **COMMENTS**

Outdoor Enthusiast's Dream Retreat! Discover nearly 20 acres of untouched natural beauty with this 19.41-acre wooded parcel, zoned FA25 and made for adventure. Whether you\'re an avid hunter, camper, or ATV trail rider, this land offers the ultimate recreational escape. Tucked away in a peaceful, private setting, the property boasts mature trees, abundant wildlife, and ...