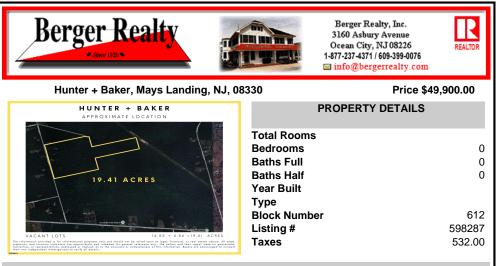

## COMMENTS

Outdoor Enthusiast's Dream Retreat! Discover nearly 20 acres of untouched natural beauty with this 19.41-acre wooded parcel, zoned FA25 and made for adventure. Whether you\'re an avid hunter, camper, or ATV trail rider, this land offers the ultimate recreational escape. Tucked away in a peaceful, private setting, the property boasts mature trees, abundant wildlife, and ...