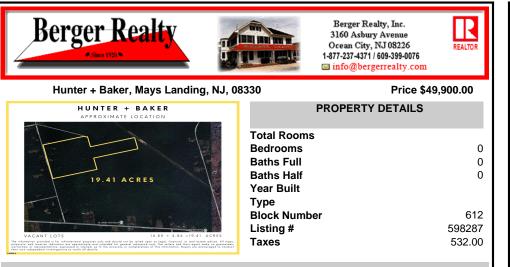

## COMMENTS

Outdoor Enthusiast's Dream Retreat! Discover nearly 20 acres of untouched natural beauty with this 19.41-acre wooded parcel, zoned FA25 and made for adventure. Whether you\'re an avid hunter, camper, or ATV trail rider, this land offers the ultimate recreational escape. Tucked away in a peaceful, private setting, the property boasts mature trees, abundant wildlife, and ...