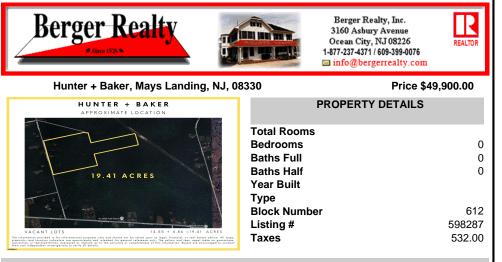

## COMMENTS

Outdoor Enthusiast's Dream Retreat! Discover nearly 20 acres of untouched natural beauty with this 19.41-acre wooded parcel, zoned FA25 and made for adventure. Whether you\'re an avid hunter, camper, or ATV trail rider, this land offers the ultimate recreational escape. Tucked away in a peaceful, private setting, the property boasts mature trees, abundant wildlife, and ...