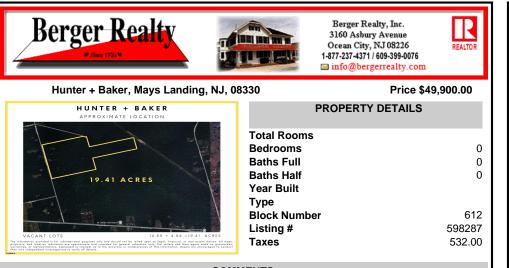

## COMMENTS

Outdoor Enthusiast's Dream Retreat! Discover nearly 20 acres of untouched natural beauty with this 19.41-acre wooded parcel, zoned FA25 and made for adventure. Whether you\'re an avid hunter, camper, or ATV trail rider, this land offers the ultimate recreational escape. Tucked away in a peaceful, private setting, the property boasts mature trees, abundant wildlife, and ...