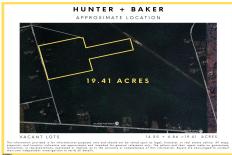

# **COMMENTS**

Outdoor Enthusiast's Dream Retreat! Discover nearly 20 acres of untouched natural beauty with this 19.41-acre wooded parcel, zoned FA25 and made for adventure. Whether you\'re an avid hunter, camper, or ATV trail rider, this land offers the ultimate recreational escape. Tucked away in a peaceful, private setting, the property boasts mature trees, abundant wildlife, and ...

# COMMENTS

Outdoor Enthusiast's Dream Retreat! Discover nearly 20 acres of untouched natural beauty with this 19.41-acre wooded parcel, zoned FA25 and made for adventure. Whether you\'re an avid hunter, camper, or ATV trail rider, this land offers the ultimate recreational escape. Tucked away in a peaceful, private setting, the property boasts mature trees, abundant wildlife, and ...