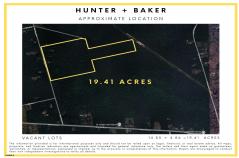

# **COMMENTS**

Outdoor Enthusiast's Dream Retreat! Discover nearly 20 acres of untouched natural beauty with this 19.41-acre wooded parcel, zoned FA25 and made for adventure. Whether you\'re an avid hunter, camper, or ATV trail rider, this land offers the ultimate recreational escape. Tucked away in a peaceful, private setting, the property boasts mature trees, abundant wildlife, and ...

# COMMENTS

Outdoor Enthusiast's Dream Retreat! Discover nearly 20 acres of untouched natural beauty with this 19.41-acre wooded parcel, zoned FA25 and made for adventure. Whether you\'re an avid hunter, camper, or ATV trail rider, this land offers the ultimate recreational escape. Tucked away in a peaceful, private setting, the property boasts mature trees, abundant wildlife, and ...