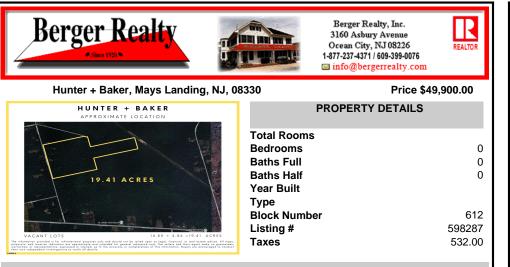

## COMMENTS

Outdoor Enthusiast's Dream Retreat! Discover nearly 20 acres of untouched natural beauty with this 19.41-acre wooded parcel, zoned FA25 and made for adventure. Whether you're an avid hunter, camper, or ATV trail rider, this land offers the ultimate recreational escape. Tucked away in a peaceful, private setting, the property boasts mature trees, abundant wildlife, and ...

## COMMENTS

Outdoor Enthusiast's Dream Retreat! Discover nearly 20 acres of untouched natural beauty with this 19.41-acre wooded parcel, zoned FA25 and made for adventure. Whether you\'re an avid hunter, camper, or ATV trail rider, this land offers the ultimate recreational escape. Tucked away in a peaceful, private setting, the property boasts mature trees, abundant wildlife, and ...