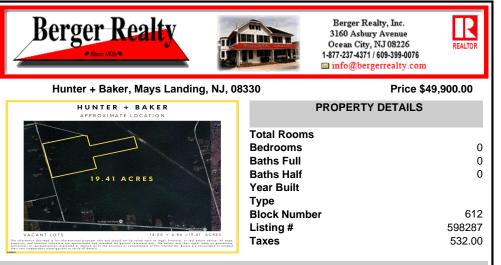

## COMMENTS

Outdoor Enthusiast's Dream Retreat! Discover nearly 20 acres of untouched natural beauty with this 19.41-acre wooded parcel, zoned FA25 and made for adventure. Whether you're an avid hunter, camper, or ATV trail rider, this land offers the ultimate recreational escape. Tucked away in a peaceful, private setting, the property boasts mature trees, abundant wildlife, and ...

## COMMENTS

Outdoor Enthusiast's Dream Retreat! Discover nearly 20 acres of untouched natural beauty with this 19.41-acre wooded parcel, zoned FA25 and made for adventure. Whether you\'re an avid hunter, camper, or ATV trail rider, this land offers the ultimate recreational escape. Tucked away in a peaceful, private setting, the property boasts mature trees, abundant wildlife, and ...