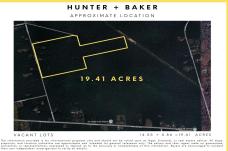

Price \$49,900.00

Hunter + Baker, Mays Landing, NJ, 08330

PROPERTY DETAILS

| Total Rooms  |        |
|--------------|--------|
| Bedrooms     | 0      |
| Baths Full   | 0      |
| Baths Half   | 0      |
| Year Built   |        |
| Туре         |        |
| Block Number | 612    |
| Listing #    | 598287 |
| Taxes        | 532.00 |

# COMMENTS

Outdoor Enthusiast's Dream Retreat! Discover nearly 20 acres of untouched natural beauty with this 19.41-acre wooded parcel, zoned FA25 and made for adventure. Whether you\'re an avid hunter, camper, or ATV trail rider, this land offers the ultimate recreational escape. Tucked away in a peaceful, private setting, the property boasts mature trees, abundant wildlife. and ...