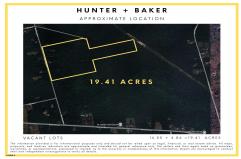

Berger Realty, Inc 1330 Bay Avenue Ocean City, NJ 08226

609-391-1330/609-391-1300 info@bergerrealty.com

PROPERTY DETAILS

Hunter + Baker, Mays Landing, NJ, 08330

Price \$49,900.00

| TROI ERTI DETAILS |        |
|-------------------|--------|
| Total Rooms       |        |
| Bedrooms          | 0      |
| Baths Full        | 0      |
| Baths Half        | 0      |
| Year Built        |        |
| Туре              |        |
| Block Number      | 612    |
| Listing #         | 598287 |
| Taxes             | 532.00 |

# **COMMENTS**

Outdoor Enthusiast's Dream Retreat! Discover nearly 20 acres of untouched natural beauty with this 19.41-acre wooded parcel, zoned FA25 and made for adventure. Whether you\'re an avid hunter, camper, or ATV trail rider, this land offers the ultimate recreational escape. Tucked away in a peaceful, private setting, the property boasts mature trees, abundant wildlife, and ...