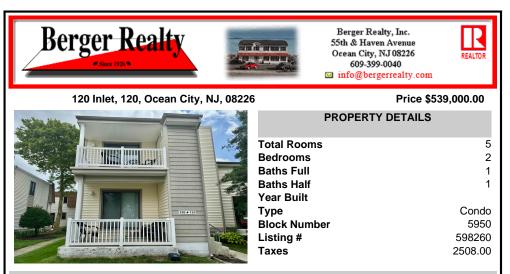

## COMMENTS

Welcome to 120 S Inlet Drive, a beautifully maintained 2nd-floor condo located in the desirable Ocean Village South complex in Ocean City's peaceful South End. This 2-bedroom, 1.5-bath home has never been rented and shows true pride of ownership. Step inside to find soaring cathedral ceilings and an abundance of natural light that fills the open-concept living and dining...

| PROPERTY FEATURES    |                       |                                  |                                |  |
|----------------------|-----------------------|----------------------------------|--------------------------------|--|
| Exterior<br>Vinyl    | ParkingGarage<br>None | Heating<br>Baseboard<br>Electric | Cooling<br>Central<br>Electric |  |
| HotWater<br>Electric | Water<br>Public Water | Sewer<br>Public Sewer            |                                |  |