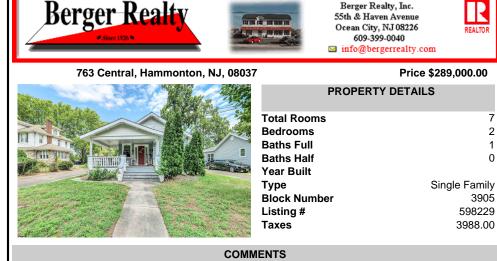

This sweet Farmhouse is most definitely one to consider! Oversized front porch gives you the perfect view of your front yard. Which by the way, is set comfortably away from the road. Wrap around sidewalk is so nice!! Very long driveway for many extra cars to park. NO street parking needed here! Elongated detached garage is a bonus. You can park 2 cars, tandem. Back vard is ...

## CONTACT

Scan to see Property page.

This sweet Farmhouse is most definitely one to consider! Oversized front porch gives you the perfect view of your front yard. Which by the way, is set comfortably away from the road. Wrap around sidewalk is so nice!! Very long driveway for many extra cars to park. NO street parking needed here! Elongated detached garage is a bonus. You can park 2 cars, tandem. Back vard is ...