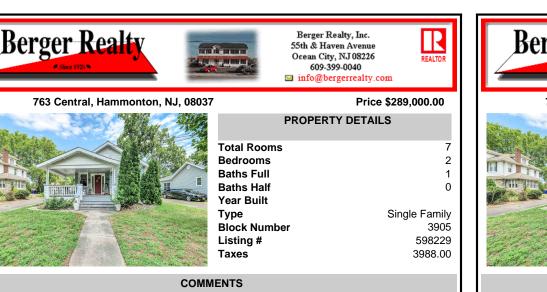

This sweet Farmhouse is most definitely one to consider! Oversized front porch gives you the perfect view of your front yard. Which by the way, is set comfortably away from the road. Wrap around sidewalk is so nice!! Very long driveway for many extra cars to park. NO street parking needed here! Elongated detached garage is a bonus. You can park 2 cars, tandem. Back vard is ...

## CONTACT

Scan to see Property page.

This sweet Farmhouse is most definitely one to consider! Oversized front porch gives you the perfect view of your front yard. Which by the way, is set comfortably away from the road. Wrap around sidewalk is so nice!! Very long driveway for many extra cars to park. NO street parking needed here! Elongated detached garage is a bonus. You can park 2 cars, tandem. Back vard is ...