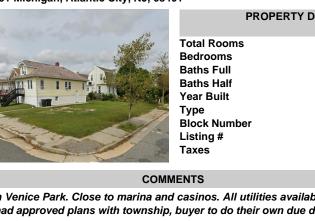

## **PROPERTY DETAILS** 598180 414.00

Corner lot in Venice Park. Close to marina and casinos. All utilities available at the street. Lot previously had approved plans with township, buyer to do their own due diligence....