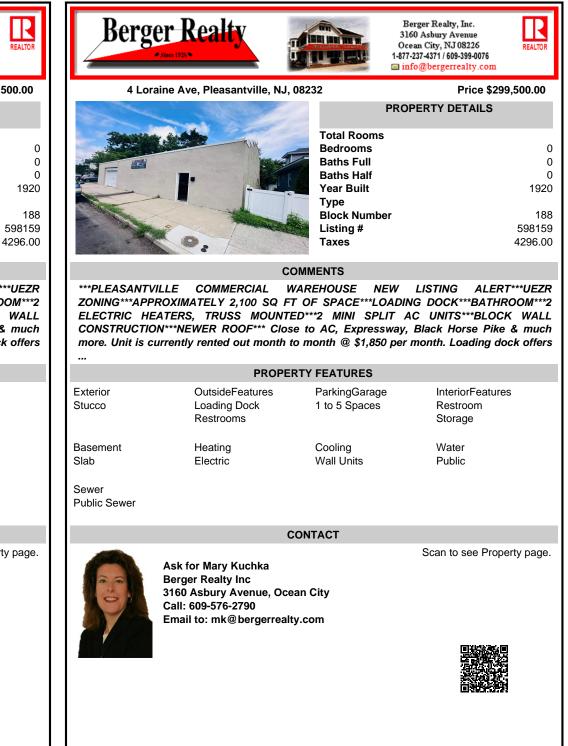

4 Loraine Ave, Pleasantville, NJ, 08232

| PROPERTY DETAILS                                                                                                |
|-----------------------------------------------------------------------------------------------------------------|
| Total Rooms<br>Bedrooms<br>Baths Full<br>Baths Half<br>Year Built<br>Type<br>Block Number<br>Listing #<br>Taxes |

## COMMENTS

\*\*\*PLEASANTVILLE COMMERCIAL WAREHOUSE NEW LISTING ALERT\*\*\*UEZR ZONING\*\*\*APPROXIMATELY 2.100 SQ FT OF SPACE\*\*\*LOADING DOCK\*\*\*BATHROOM\*\*\*2 ELECTRIC HEATERS. TRUSS MOUNTED\*\*\*2 MINI SPLIT AC UNITS\*\*\*BLOCK WALL CONSTRUCTION\*\*\*NEWER ROOF\*\*\* Close to AC, Expressway, Black Horse Pike & much more. Unit is currently rented out month to month @ \$1,850 per month. Loading dock offers