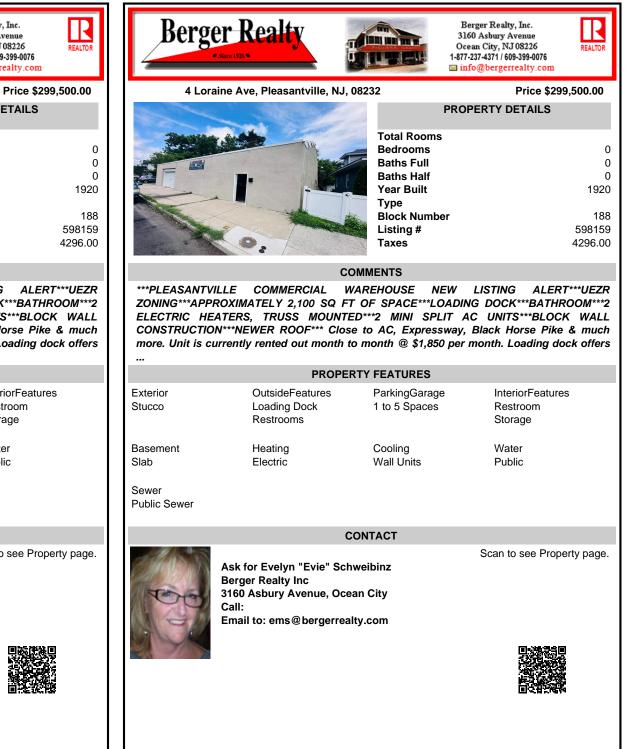

4 Loraine Ave, Pleasantville, NJ, 08232

| PROPERTY DETAILS                                                                                                |
|-----------------------------------------------------------------------------------------------------------------|
| Total Rooms<br>Bedrooms<br>Baths Full<br>Baths Half<br>Year Built<br>Type<br>Block Number<br>Listing #<br>Taxes |

## COMMENTS

\*\*\*PLEASANTVILLE COMMERCIAL WAREHOUSE NEW LISTING ALERT\*\*\*UEZR ZONING\*\*\*APPROXIMATELY 2.100 SQ FT OF SPACE\*\*\*LOADING DOCK\*\*\*BATHROOM\*\*\*2 ELECTRIC HEATERS. TRUSS MOUNTED\*\*\*2 MINI SPLIT AC UNITS\*\*\*BLOCK WALL CONSTRUCTION\*\*\*NEWER ROOF\*\*\* Close to AC, Expressway, Black Horse Pike & much more. Unit is currently rented out month to month @ \$1,850 per month. Loading dock offers