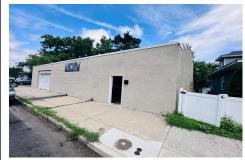

# **COMMENTS**

\*\*\*PLEASANTVILLE COMMERCIAL WAREHOUSE NEW LISTING ALERT\*\*\*UEZR ZONING\*\*\*APPROXIMATELY 2.100 SQ FT OF SPACE\*\*\*LOADING DOCK\*\*\*BATHROOM\*\*\*2 ELECTRIC HEATERS, TRUSS MOUNTED\*\*\*2 MINI SPLIT AC UNITS\*\*\*BLOCK WALL CONSTRUCTION\*\*\*NEWER ROOF\*\*\* Close to AC, Expressway, Black Horse Pike & much more. Unit is currently rented out month to month @ \$1,850 per month. Loading dock offers

|     | PERTY |      | IDEC |
|-----|-------|------|------|
| FRU | PERII | FEAI | JKEO |

| Exterior<br>Stucco | OutsideFeatures<br>Loading Dock<br>Restrooms | ParkingGarage<br>1 to 5 Spaces | InteriorFeatures<br>Restroom<br>Storage |
|--------------------|----------------------------------------------|--------------------------------|-----------------------------------------|
| Basement           | Heating                                      | Cooling                        | Water                                   |
| Slab               | Electric                                     | Wall Units                     | Public                                  |

# PROPERTY FEATURES

| Exterior<br>Stucco | OutsideFeatures<br>Loading Dock<br>Restrooms | ParkingGarage<br>1 to 5 Spaces | InteriorFeatures<br>Restroom<br>Storage |
|--------------------|----------------------------------------------|--------------------------------|-----------------------------------------|
| Basement           | Heating                                      | Cooling                        | Water                                   |
| Slab               | Electric                                     | Wall Units                     | Public                                  |