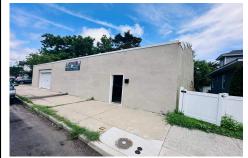

# **COMMENTS**

\*\*\*PLEASANTVILLE COMMERCIAL WAREHOUSE NEW LISTING ALERT\*\*\*UEZR ZONING\*\*\*APPROXIMATELY 2.100 SQ FT OF SPACE\*\*\*LOADING DOCK\*\*\*BATHROOM\*\*\*2 ELECTRIC HEATERS, TRUSS MOUNTED\*\*\*2 MINI SPLIT AC UNITS\*\*\*BLOCK WALL CONSTRUCTION\*\*\*NEWER ROOF\*\*\* Close to AC, Expressway, Black Horse Pike & much more. Unit is currently rented out month to month @ \$1,850 per month. Loading dock offers

|     | PERTY |      | IDEC |
|-----|-------|------|------|
| FRU | PERII | FEAI | JKEO |

| Exterior<br>Stucco | OutsideFeatures<br>Loading Dock<br>Restrooms | ParkingGarage<br>1 to 5 Spaces | InteriorFeatures<br>Restroom<br>Storage |
|--------------------|----------------------------------------------|--------------------------------|-----------------------------------------|
| Basement           | Heating                                      | Cooling                        | Water                                   |
| Slab               | Electric                                     | Wall Units                     | Public                                  |

# PROPERTY FEATURES

| Exterior<br>Stucco | OutsideFeatures<br>Loading Dock<br>Restrooms | ParkingGarage<br>1 to 5 Spaces | InteriorFeatures<br>Restroom<br>Storage |
|--------------------|----------------------------------------------|--------------------------------|-----------------------------------------|
| Basement           | Heating                                      | Cooling                        | Water                                   |
| Slab               | Electric                                     | Wall Units                     | Public                                  |