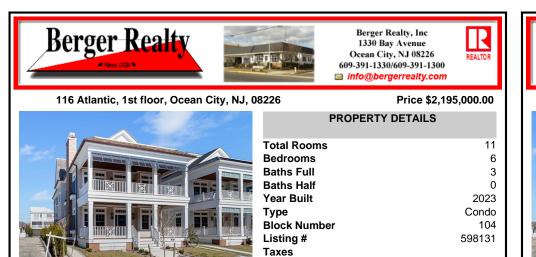

|  | Deurooms     | 0      |  |  |
|--|--------------|--------|--|--|
|  | Baths Full   | 3      |  |  |
|  | Baths Half   | 0      |  |  |
|  | Year Built   | 2023   |  |  |
|  | Туре         | Condo  |  |  |
|  | Block Number | 104    |  |  |
|  | Listing #    | 598131 |  |  |
|  | Taxes        |        |  |  |
|  |              |        |  |  |
|  |              |        |  |  |