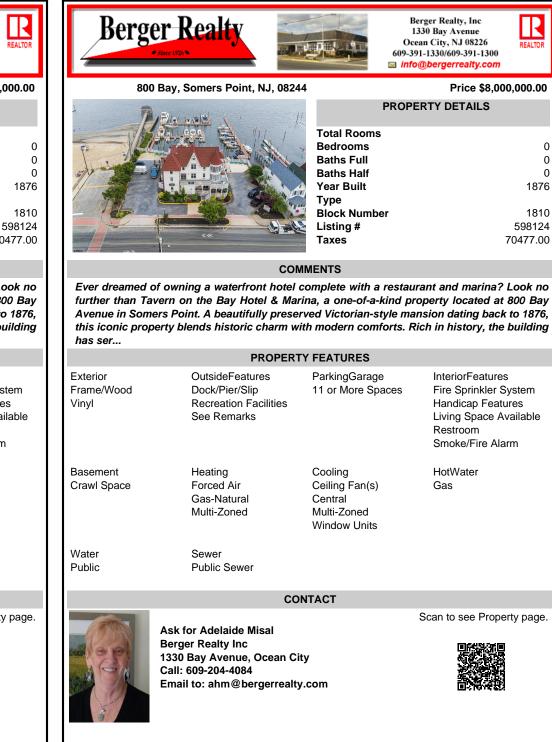

## COMMENTS

Ever dreamed of owning a waterfront hotel complete with a restaurant and marina? Look no further than Tavern on the Bay Hotel & Marina, a one-of-a-kind property located at 800 Bay Avenue in Somers Point. A beautifully preserved Victorian-style mansion dating back to 1876, this iconic property blends historic charm with modern comforts. Rich in history, the building has ser...