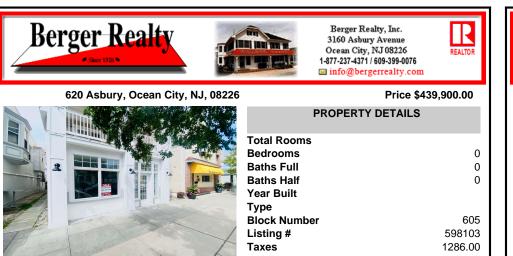

## COMMENTS

Don't miss out on this fantastic opportunity to own on one of the most desirable blocks on Asbury Ave. Situated next to Asbury Kitchen and across from Jon & Pattyl's this high traffic location would be the perfect spot for your retail location. This unit features high ceilings, tons of windows, recessed lighting, and polished concrete floors providing your store with the ...