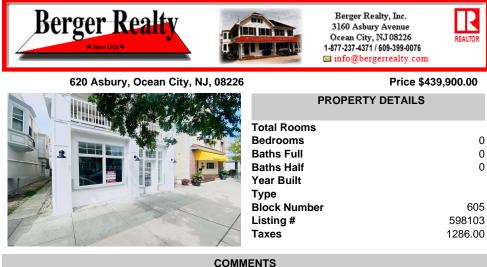

## COMMENTS

Don't miss out on this fantastic opportunity to own on one of the most desirable blocks on Asbury Ave. Situated next to Asbury Kitchen and across from Jon & Pattyl's this high traffic location would be the perfect spot for your retail location. This unit features high ceilings, tons of windows, recessed lighting, and polished concrete floors providing your store with the ...