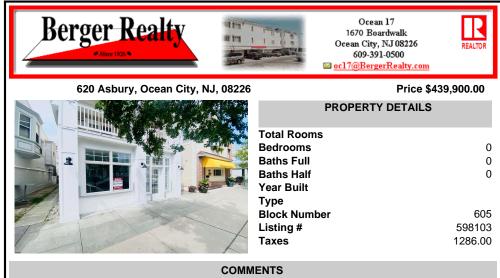

CONTACT

Scan to see Property page.

Don\'t miss out on this fantastic opportunity to own on one of the most desirable blocks on Asbury Ave. Situated next to Asbury Kitchen and across from Jon & Pattyl's this high traffic location would be the perfect spot for your retail location. This unit features high ceilings, tons of windows, recessed lighting, and polished concrete floors providing your store with the ...

| PROPERTY FEATURES  |                          |                                                 |                                      |  |  |
|--------------------|--------------------------|-------------------------------------------------|--------------------------------------|--|--|
| Exterior<br>Vinyl  | OutsideFeatures<br>Sign  | InteriorFeatures<br>Display Windows<br>Restroom | Heating<br>Forced Air<br>Gas-Natural |  |  |
| Cooling<br>Central | HotWater<br>Tankless-gas | Water<br>Public                                 | Sewer<br>Public Sewer                |  |  |