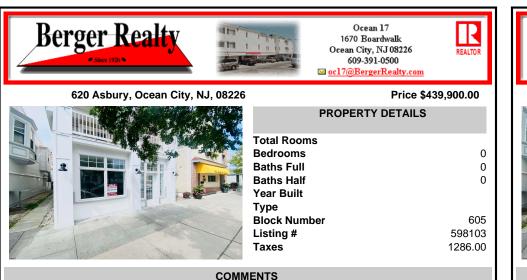

Don\'t miss out on this fantastic opportunity to own on one of the most desirable blocks on Asbury Ave. Situated next to Asbury Kitchen and across from Jon & Pattyl's this high traffic location would be the perfect spot for your retail location. This unit features high ceilings, tons of windows, recessed lighting, and polished concrete floors providing your store with the ...

| PROPERTY FEATURES  |                          |                                                 |                                      |  |  |
|--------------------|--------------------------|-------------------------------------------------|--------------------------------------|--|--|
| Exterior<br>Vinyl  | OutsideFeatures<br>Sign  | InteriorFeatures<br>Display Windows<br>Restroom | Heating<br>Forced Air<br>Gas-Natural |  |  |
| Cooling<br>Central | HotWater<br>Tankless-gas | Water<br>Public                                 | Sewer<br>Public Sewer                |  |  |