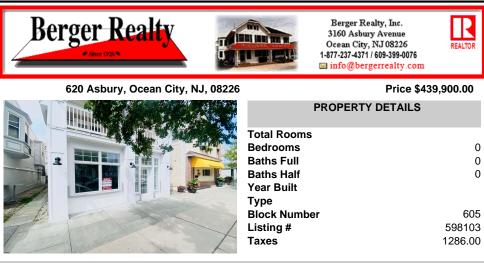

## COMMENTS

Don\'t miss out on this fantastic opportunity to own on one of the most desirable blocks on Asbury Ave. Situated next to Asbury Kitchen and across from Jon & Patty\'s this high traffic location would be the perfect spot for your retail location. This unit features high ceilings, tons of windows, recessed lighting, and polished concrete floors providing your store with the ...

| PROPERTY FEATURES  |                          |                                                 |                                      |  |  |
|--------------------|--------------------------|-------------------------------------------------|--------------------------------------|--|--|
| Exterior<br>Vinyl  | OutsideFeatures<br>Sign  | InteriorFeatures<br>Display Windows<br>Restroom | Heating<br>Forced Air<br>Gas-Natural |  |  |
| Cooling<br>Central | HotWater<br>Tankless-gas | Water<br>Public                                 | Sewer<br>Public Sewer                |  |  |