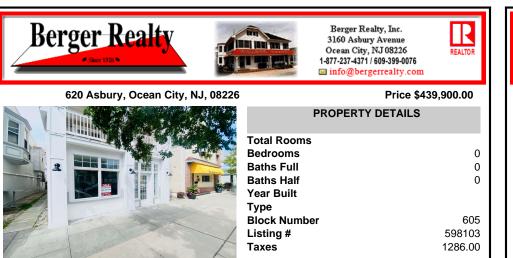

## COMMENTS

Don't miss out on this fantastic opportunity to own on one of the most desirable blocks on Asbury Ave. Situated next to Asbury Kitchen and across from Jon & Pattyl's this high traffic location would be the perfect spot for your retail location. This unit features high ceilings, tons of windows, recessed lighting, and polished concrete floors providing your store with the ...

| PROPERTY FEATURES  |                          |                                                 |                                      |  |
|--------------------|--------------------------|-------------------------------------------------|--------------------------------------|--|
| Exterior<br>Vinyl  | OutsideFeatures<br>Sign  | InteriorFeatures<br>Display Windows<br>Restroom | Heating<br>Forced Air<br>Gas-Natural |  |
| Cooling<br>Central | HotWater<br>Tankless-gas | Water<br>Public                                 | Sewer<br>Public Sewer                |  |