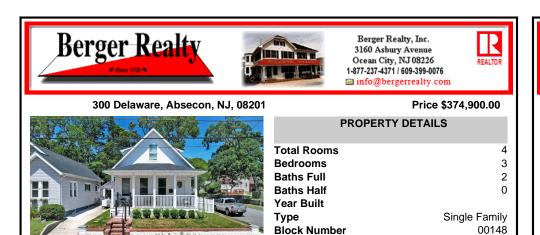

## COMMENTS

Listing #

Taxes

Come see this beautifully rebuilt 3-bedroom, 2-bath home, perfectly situated on a corner lot in the quiet and welcoming community of Absecon. Just 2.5 years young, this home features many modern upgrades. Step onto the large front porch with composite decking and shaded overhang, the perfect spot for quiet evenings and morning coffee. Inside, the open-concept main level of...

| PROPERTY FEATURES                    |                                                                                               |                         |                                      |  |  |
|--------------------------------------|-----------------------------------------------------------------------------------------------|-------------------------|--------------------------------------|--|--|
| Exterior<br>Aluminum                 | OutsideFeatures<br>Fenced Yard<br>Patio<br>Porch                                              | ParkingGarage<br>None   | OtherRooms<br>Pantry                 |  |  |
| InteriorFeatures<br>Smoke/Fire Alarm | AppliancesIncluded<br>Dishwasher<br>Dryer<br>Gas Stove<br>Microwave<br>Refrigerator<br>Washer | Basement<br>Crawl Space | Heating<br>Forced Air<br>Gas-Natural |  |  |
| Cooling<br>Central                   | HotWater<br>Gas                                                                               | Water<br>Public         | Sewer<br>Public Sewer                |  |  |