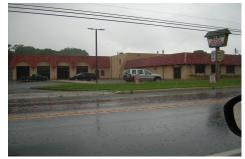

# **COMMENTS**

BEST LOCATION ON DELSEA DRIVE FOR YOUR BUSINESS, PRESENT SET UP, 8 BAY AUTO REPAIR SHOP WITH 12 FOOT OVER HEAD DOORS. AND ATTACHED 40 X171 WAREHOUSE WITH REAR 10 FOOT OVER HEAD DOOR, WITH A SECTION OF THE SPACE SET UP AS SHOW ROOM AND STORE FRONT. THERE A SECOND FLOOR OFFICE AND BATH. 3 PHASE ELECT. LED SITE LIGHTING AROUND PROPERTY, THIS PROPERTY HAS MANY USES AS ZONED B-...

Price \$1,750,000.00

1289 DELSEA, Vineland, NJ, 08360