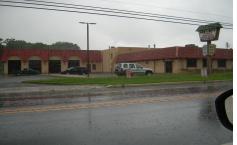

# COMMENTS

BEST LOCATION ON DELSEA DRIVE FOR YOUR BUSINESS, PRESENT SET UP, 8 BAY AUTO REPAIR SHOP WITH 12 FOOT OVER HEAD DOORS. AND ATTACHED 40 X171 WAREHOUSE WITH REAR 10 FOOT OVER HEAD DOOR, WITH A SECTION OF THE SPACE SET UP AS SHOW ROOM AND STORE FRONT. THERE A SECOND FLOOR OFFICE AND BATH. 3 PHASE ELECT. LED SITE LIGHTING AROUND PROPERTY. THIS PROPERTY HAS MANY USES AS ZONED B-...