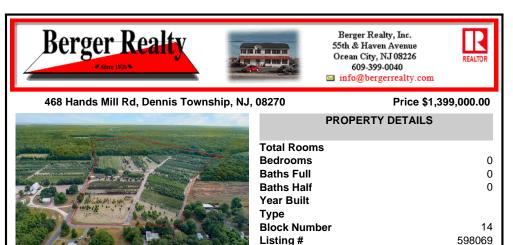

### COMMENTS

?? Welcome to Your Dream Farmstead! ???? Discover the perfect blend of peaceful country living and coastal convenience with this established, fully operational 76-acre farm located in the heart of Belleplain, Dennis Township-just 20 minutes from the beautiful beaches of Cape May County! This incredible property features: A spacious 3-bedroom, 2-bath home A barn (...

## COMMENTS

Taxes

?? Welcome to Your Dream Farmstead! ???? Discover the perfect blend of peaceful country living and coastal convenience with this established, fully operational 76-acre farm located in the heart of Belleplain, Dennis Township-just 20 minutes from the beautiful beaches of Cape May County! This incredible property features: A spacious 3-bedroom, 2-bath home A barn (...