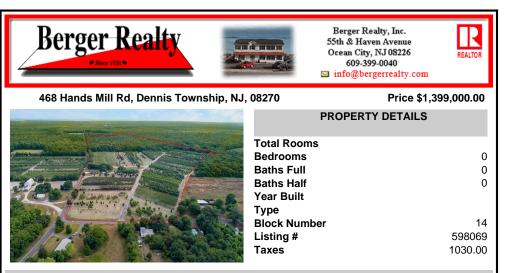

### COMMENTS

?? Welcome to Your Dream Farmstead! ???? Discover the perfect blend of peaceful country living and coastal convenience with this established, fully operational 76-acre farm located in the heart of Belleplain, Dennis Township-just 20 minutes from the beautiful beaches of Cape May County! This incredible property features: A spacious 3-bedroom, 2-bath home A barn (...

## COMMENTS

Taxes

?? Welcome to Your Dream Farmstead! ???? Discover the perfect blend of peaceful country living and coastal convenience with this established, fully operational 76-acre farm located in the heart of Belleplain, Dennis Township-just 20 minutes from the beautiful beaches of Cape May County! This incredible property features: A spacious 3-bedroom, 2-bath home A barn (...