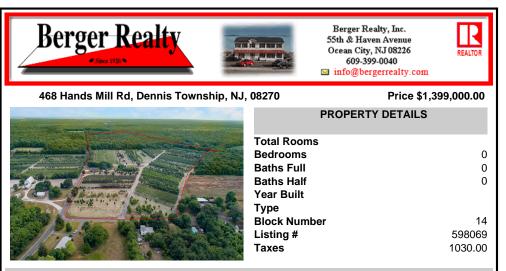

## COMMENTS

?? Welcome to Your Dream Farmstead! ???? Discover the perfect blend of peaceful country living and coastal convenience with this established, fully operational 76-acre farm located in the heart of Belleplain, Dennis Township—just 20 minutes from the beautiful beaches of Cape May County! This incredible property features: A spacious 3-bedroom, 2-bath home A barn (...

 Type
 Block Number

 Block Number
 14

 Listing #
 598069

 Taxes
 1030.00

?? Welcome to Your Dream Farmstead! ???? Discover the perfect blend of peaceful country living and coastal convenience with this established, fully operational 76-acre farm located in the heart of Belleplain, Dennis Township—just 20 minutes from the beautiful beaches of Cape May County! This incredible property features: A spacious 3-bedroom, 2-bath home A barn (...