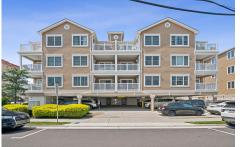

PROPERTY DETAILS

410 Orchid Rd, 202, Wildwood Crest, NJ, 08260

Price \$789,000.00

| 1 1101 2111 1 22 | .,20    |
|------------------|---------|
| Total Rooms      | 7       |
| Bedrooms         | 3       |
| Baths Full       | 2       |
| Baths Half       | 0       |
| Year Built       | 2007    |
| Туре             | Condo   |
| Block Number     | 95.02   |
| Listing #        | 598064  |
| Taxes            | 5183.00 |

### COMMENTS

If you're like most people dreaming of a shore escape, you're probably looking for more than just a place to stay—you want a lifestyle. One where you can wake up and walk to the beach, toast the sunset from your private balcony, and entertain friends in a space that feels just right. Welcome to Unit 202 at 410 E Orchid Avenue, located just a block from Wildwood Crest...