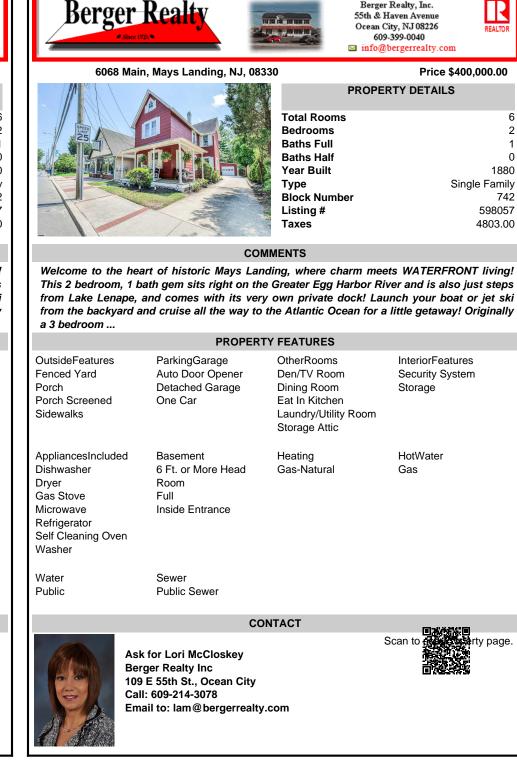

This 2 bedroom, 1 bath gem sits right on the Greater Egg Harbor River and is also just steps from Lake Lenape, and comes with its very own private dock! Launch your boat or jet ski from the backyard and cruise all the way to the Atlantic Ocean for a little getaway! Originally a 3 bedroom ...