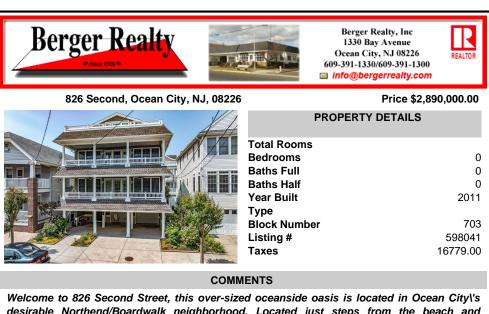

## Price \$2,890,000.00

|  | Total Roo              |
|--|------------------------|
|  | Bedroom                |
|  | Baths Ful<br>Baths Hal |
|  | Year Built             |
|  | Type<br>Block Nu       |
|  | Listing #              |
|  | Taxes                  |
|  |                        |

| Total Rooms  |          |
|--------------|----------|
| Bedrooms     | 0        |
| Baths Full   | 0        |
| Baths Half   | 0        |
| Year Built   | 2011     |
| Туре         |          |
| Block Number | 703      |
| Listing #    | 598041   |
| Taxes        | 16779.00 |
|              |          |

**PROPERTY DETAILS** 