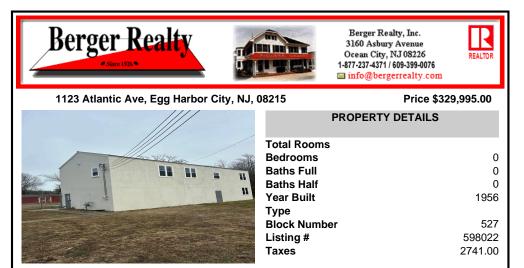

# COMMENTS

Spacious warehouse with a new roof, windows, bathroom, and huge new chain link fence storage yard. Freshly painted interior and exterior ready to be outfitted to suit your needs. All utilities are ready to go. The property also has a large shed and exterior concrete slab which are very useful. Seller is listed to sell but would entertain offers to lease. Almost 3000 Sqft o...

### **PROPERTY FEATURES**

## COMMENTS

Spacious warehouse with a new roof, windows, bathroom, and huge new chain link fence storage yard. Freshly painted interior and exterior ready to be outfitted to suit your needs. All utilities are ready to go. The property also has a large shed and exterior concrete slab which are very useful. Seller is listed to sell but would entertain offers to lease. Almost 3000 Sqft o...

## **PROPERTY FEATURES**

CONTACT

Scan to see Property page.

Berger Realty Inc 3160 Asbury Ave. Ocean City, NJ 08226 Call: (609) 399-0076 Email to: info@bergerrealty.com Web: www.bergerrealty.com