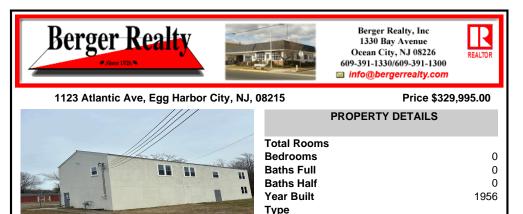

### COMMENTS

Spacious warehouse with a new roof, windows, bathroom, and huge new chain link fence storage yard. Freshly painted interior and exterior ready to be outfitted to suit your needs. All utilities are ready to go. The property also has a large shed and exterior concrete slab which are very useful. Seller is listed to sell but would entertain offers to lease. Almost 3000 Sqft o...