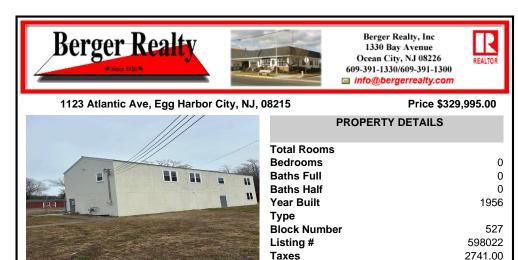

# COMMENTS

**Block Number** 

Listing #

Taxes

Spacious warehouse with a new roof, windows, bathroom, and huge new chain link fence storage yard. Freshly painted interior and exterior ready to be outfitted to suit your needs. All utilities are ready to go. The property also has a large shed and exterior concrete slab which are very useful. Seller is listed to sell but would entertain offers to lease. Almost 3000 Sqft o...