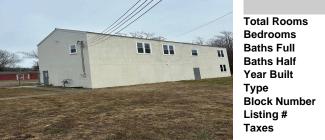

## COMMENTS

Spacious warehouse with a new roof, windows, bathroom, and huge new chain link fence storage yard. Freshly painted interior and exterior ready to be outfitted to suit your needs. All utilities are ready to go. The property also has a large shed and exterior concrete slab which are very useful. Seller is listed to sell but would entertain offers to lease. Almost 3000 Sqft o...

### COMMENTS

Spacious warehouse with a new roof, windows, bathroom, and huge new chain link fence storage yard. Freshly painted interior and exterior ready to be outfitted to suit your needs. All utilities are ready to go. The property also has a large shed and exterior concrete slab which are very useful. Seller is listed to sell but would entertain offers to lease. Almost 3000 Sqft o...