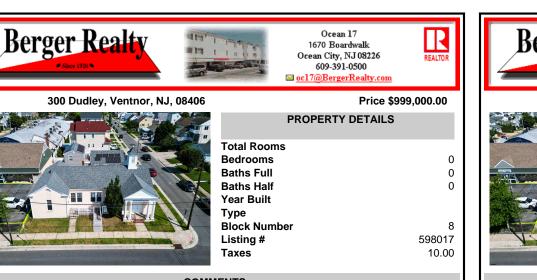

## COMMENTS

Nestled in the heart of Ventnor Heights, this unique property sits on a beautiful 50x80 corner lot, offering a rare blend of character, space, and location. Formerly a church and now operating as a Chapel and a youth center, the building retains its charm while offering versatile potential for future use. Situated directly next to a local supermarket and surrounded by a vi...