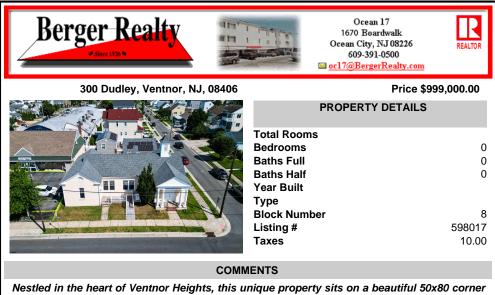

## COMMENTS

Nestled in the heart of Ventnor Heights, this unique property sits on a beautiful 50x80 corner lot, offering a rare blend of character, space, and location. Formerly a church and now operating as a Chapel and a youth center, the building retains its charm while offering versatile potential for future use. Situated directly next to a local supermarket and surrounded by a vi...