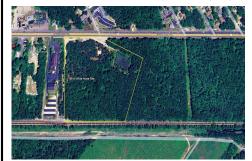

# **COMMENTS**

Taxes

Discover the untapped potential of 104-108 W White Horse Pike in Galloway's vibrant Pomona section—a golden opportunity awaits! Imagine your vision thriving on over 500 feet of prime Route 30 frontage, where three income-generating billboards already spark success. Perfectly positioned opposite the NJ State Parole Office and next to a bustling car wash, this expansive ...

# **COMMENTS**

Discover the untapped potential of 104-108 W White Horse Pike in Galloway's vibrant Pomona section—a golden opportunity awaits! Imagine your vision thriving on over 500 feet of prime Route 30 frontage, where three income-generating billboards already spark success. Perfectly positioned opposite the NJ State Parole Office and next to a bustling car wash, this expansive ...