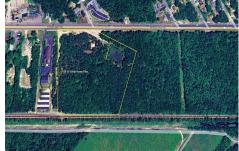

# **COMMENTS**

Taxes

Discover the untapped potential of 104-108 W White Horse Pike in Galloway's vibrant Pomona section—a golden opportunity awaits! Imagine your vision thriving on over 500 feet of prime Route 30 frontage, where three income-generating billboards already spark success. Perfectly positioned opposite the NJ State Parole Office and next to a bustling car wash, this expansive ...

# **COMMENTS**

Discover the untapped potential of 104-108 W White Horse Pike in Galloway's vibrant Pomona section—a golden opportunity awaits! Imagine your vision thriving on over 500 feet of prime Route 30 frontage, where three income-generating billboards already spark success. Perfectly positioned opposite the NJ State Parole Office and next to a bustling car wash, this expansive ...