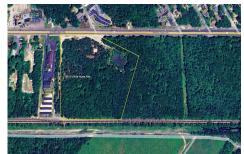

# Total Rooms Bedrooms 0 Baths Full 0 Baths Half 0 Year Built Type Block Number 528 Listing # 598014

### **COMMENTS**

Discover the untapped potential of 104-108 W White Horse Pike in Galloway's vibrant Pomona section—a golden opportunity awaits! Imagine your vision thriving on over 500 feet of prime Route 30 frontage, where three income-generating billboards already spark success. Perfectly positioned opposite the NJ State Parole Office and next to a bustling car wash, this expansive ...

# PROPERTY DETAILS

 Total Rooms

 Bedrooms
 0

 Baths Full
 0

 Baths Half
 0

 Year Built
 0

 Type
 528

 Block Number
 528

 Listing #
 598014

 Taxes
 8147.00