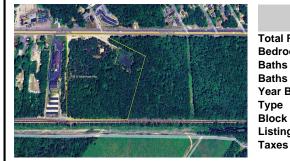

# Total Rooms Bedrooms 0 Baths Full 0 Baths Half 0 Year Built Type Block Number 528 Listing # 598014

### **COMMENTS**

Discover the untapped potential of 104-108 W White Horse Pike in Galloway's vibrant Pomona section—a golden opportunity awaits! Imagine your vision thriving on over 500 feet of prime Route 30 frontage, where three income-generating billboards already spark success. Perfectly positioned opposite the NJ State Parole Office and next to a bustling car wash, this expansive ...

# PROPERTY DETAILS

 Total Rooms

 Bedrooms
 0

 Baths Full
 0

 Baths Half
 0

 Year Built
 0

 Type
 528

 Block Number
 528

 Listing #
 598014

 Taxes
 8147.00