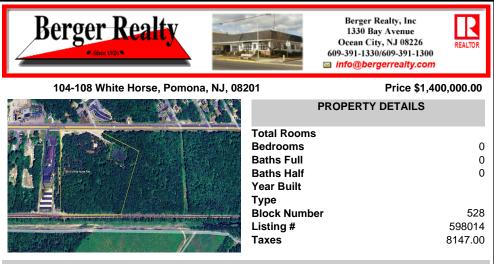

## COMMENTS

Discover the untapped potential of 104-108 W White Horse Pike in Galloway's vibrant Pomona section—a golden opportunity awaits! Imagine your vision thriving on over 500 feet of prime Route 30 frontage, where three income-generating billboards already spark success. Perfectly positioned opposite the NJ State Parole Office and next to a bustling car wash, this expansive ...