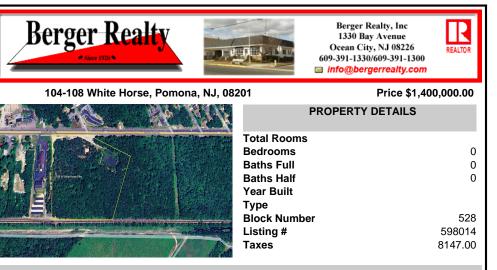

## COMMENTS

Discover the untapped potential of 104-108 W White Horse Pike in Galloway's vibrant Pomona section—a golden opportunity awaits! Imagine your vision thriving on over 500 feet of prime Route 30 frontage, where three income-generating billboards already spark success. Perfectly positioned opposite the NJ State Parole Office and next to a bustling car wash, this expansive ...