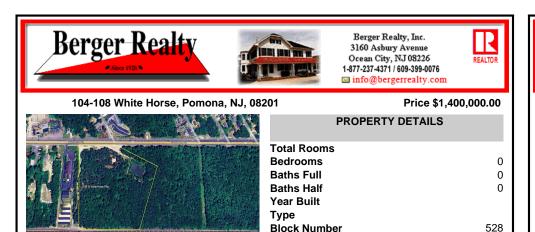

COMMENTS

**Block Number** 

Listing #

Taxes

Discover the untapped potential of 104-108 W White Horse Pike in Galloway's vibrant Pomona section—a golden opportunity awaits! Imagine your vision thriving on over 500 feet of prime Route 30 frontage, where three income-generating billboards already spark success. Perfectly positioned opposite the NJ State Parole Office and next to a bustling car wash, this expansive ...

## PROPERTY FEATURES CONTACT

Scan to see Property page.

598014

8147.00

Ask for Norman Hartzel Berger Realty Inc 3160 Asbury Avenue, Ocean City Call: 215-527-1241 Email to:

COMMENTS

Discover the untapped potential of 104-108 W White Horse Pike in Galloway's vibrant Pomona section—a golden opportunity awaits! Imagine your vision thriving on over 500 feet of prime Route 30 frontage, where three income-generating billboards already spark success. Perfectly positioned opposite the NJ State Parole Office and next to a bustling car wash, this expansive ...