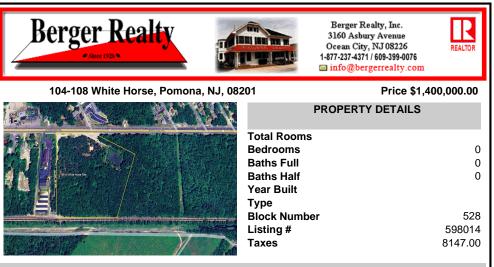

COMMENTS

**Block Number** 

Listing #

Taxes

Discover the untapped potential of 104-108 W White Horse Pike in Galloway's vibrant Pomona section—a golden opportunity awaits! Imagine your vision thriving on over 500 feet of prime Route 30 frontage, where three income-generating billboards already spark success. Perfectly positioned opposite the NJ State Parole Office and next to a bustling car wash, this expansive ...

## PROPERTY FEATURES CONTACT

Scan to see Property page.

598014

8147.00

Ask for Norman Hartzel Berger Realty Inc 3160 Asbury Avenue, Ocean City Call: 215-527-1241 Email to:

COMMENTS

Discover the untapped potential of 104-108 W White Horse Pike in Galloway's vibrant Pomona section—a golden opportunity awaits! Imagine your vision thriving on over 500 feet of prime Route 30 frontage, where three income-generating billboards already spark success. Perfectly positioned opposite the NJ State Parole Office and next to a bustling car wash, this expansive ...