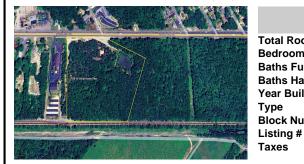

Berger Realty, Inc. 3160 Ashury Avenue Ocean City, NJ 08226 1-877-237-4371 / 609-399-0076 info@bergerrealty.com

PROPERTY DETAILS

598014

8147.00

104-108 White Horse, Pomona, NJ, 08201

Price \$1,400,000.00

## **Total Rooms Bedrooms Baths Full** 0 **Baths Half** Year Built Type 528 **Block Number**

## **COMMENTS**

Taxes

Discover the untapped potential of 104-108 W White Horse Pike in Galloway's vibrant Pomona section—a golden opportunity awaits! Imagine your vision thriving on over 500 feet of prime Route 30 frontage, where three income-generating billboards already spark success. Perfectly positioned opposite the NJ State Parole Office and next to a bustling car wash, this expansive ...