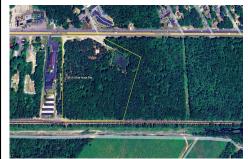

PROPERTY DETAILS

104-108 White Horse, Pomona, NJ, 08201

Price \$1,400,000.00

# **Total Rooms Bedrooms Baths Full Baths Half** Year Built Type

**Block Number** 528 Listing # 598014 **Taxes** 8147.00

## **COMMENTS**

Discover the untapped potential of 104-108 W White Horse Pike in Galloway's vibrant Pomona section—a golden opportunity awaits! Imagine your vision thriving on over 500 feet of prime Route 30 frontage, where three income-generating billboards already spark success. Perfectly positioned opposite the NJ State Parole Office and next to a bustling car wash, this expansive ...