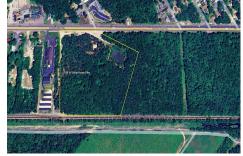

## **COMMENTS**

Discover the untapped potential of 104-108 W White Horse Pike in Galloway's vibrant Pomona section—a golden opportunity awaits! Imagine your vision thriving on over 500 feet of prime Route 30 frontage, where three income-generating billboards already spark success. Perfectly positioned opposite the NJ State Parole Office and next to a bustling car wash, this expansive ...

104-108 White Horse, Pomona, NJ, 08201

Price \$1,400,000.00