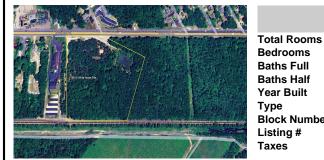

# PROPERTY DETAILS

 Bedrooms
 0

 Baths Full
 0

 Baths Half
 0

 Year Built
 7

 Type
 528

 Block Number
 598014

 Taxes
 8147.00

## **COMMENTS**

Discover the untapped potential of 104-108 W White Horse Pike in Galloway's vibrant Pomona section—a golden opportunity awaits! Imagine your vision thriving on over 500 feet of prime Route 30 frontage, where three income-generating billboards already spark success. Perfectly positioned opposite the NJ State Parole Office and next to a bustling car wash, this expansive ...