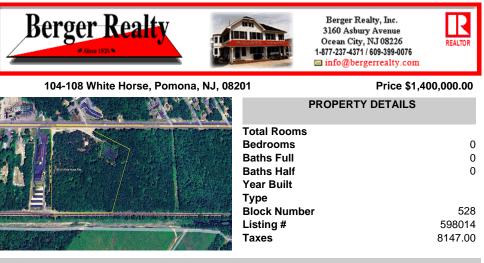

Discover the untapped potential of 104-108 W White Horse Pike in Galloway's vibrant Pomona section—a golden opportunity awaits! Imagine your vision thriving on over 500 feet of prime Route 30 frontage, where three income-generating billboards already spark success. Perfectly positioned opposite the NJ State Parole Office and next to a bustling car wash, this expansive ...