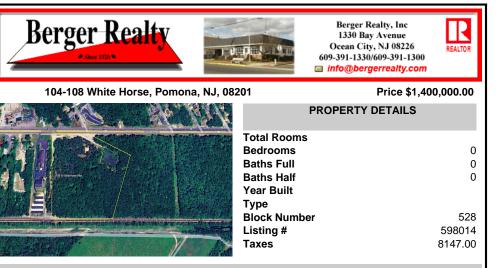

## COMMENTS

Discover the untapped potential of 104-108 W White Horse Pike in Galloway's vibrant Pomona section—a golden opportunity awaits! Imagine your vision thriving on over 500 feet of prime Route 30 frontage, where three income-generating billboards already spark success. Perfectly positioned opposite the NJ State Parole Office and next to a bustling car wash, this expansive ...