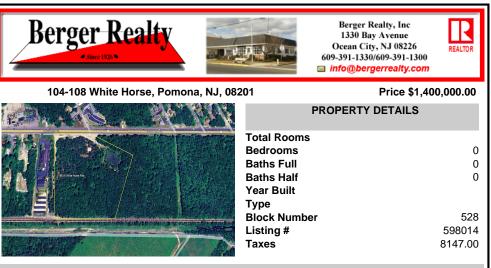

## COMMENTS

Discover the untapped potential of 104-108 W White Horse Pike in Galloway's vibrant Pomona section—a golden opportunity awaits! Imagine your vision thriving on over 500 feet of prime Route 30 frontage, where three income-generating billboards already spark success. Perfectly positioned opposite the NJ State Parole Office and next to a bustling car wash, this expansive ...