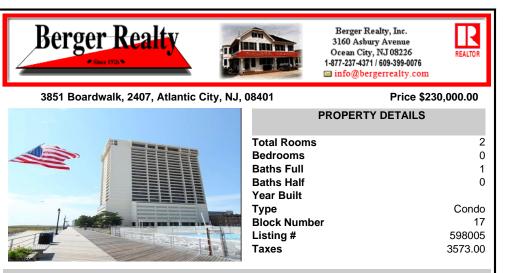

## COMMENTS

Stunning High-Rise Studio with Unmatched Ocean & Skyline Views! This fully renovated 24thfloor studio offers breathtaking, direct views of the Atlantic City Boardwalk, ocean, and iconic skyline. Thoughtfully remodeled from top to bottom, this modern unit features brand-new heating and air systems, a sleek kitchen with updated cabinetry and appliances, and a beautiful bath...