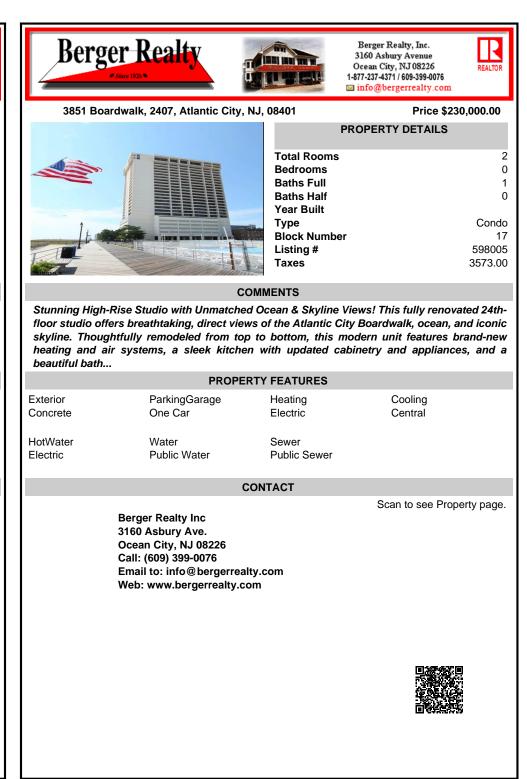

## COMMENTS

Stunning High-Rise Studio with Unmatched Ocean & Skyline Views! This fully renovated 24thfloor studio offers breathtaking, direct views of the Atlantic City Boardwalk, ocean, and iconic skyline. Thoughtfully remodeled from top to bottom, this modern unit features brand-new heating and air systems, a sleek kitchen with updated cabinetry and appliances, and a beautiful bath...