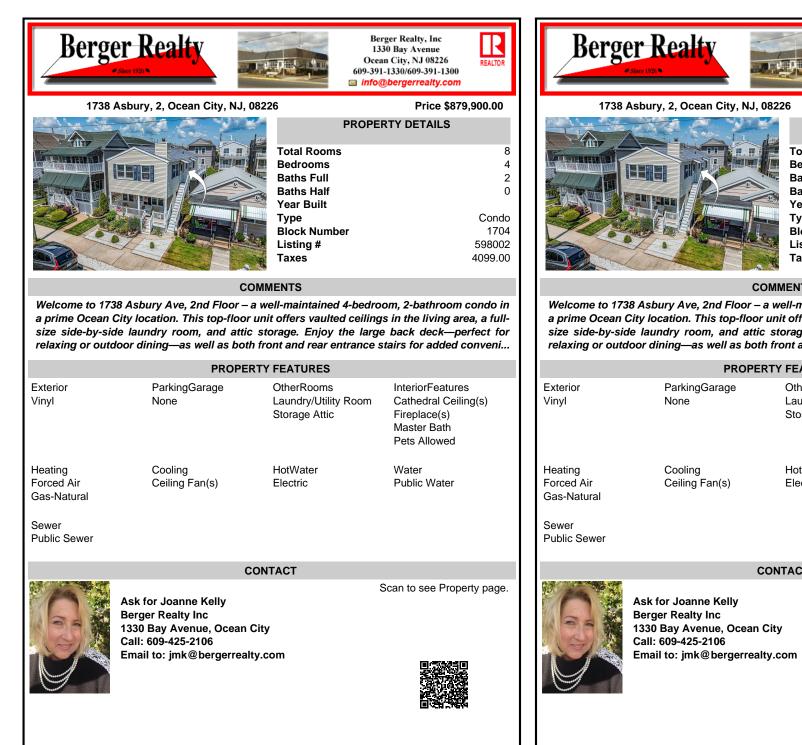

| n                                                 |                                                                                                                                          |                                                                                                                 |                                                                                                 |
|---------------------------------------------------|------------------------------------------------------------------------------------------------------------------------------------------|-----------------------------------------------------------------------------------------------------------------|-------------------------------------------------------------------------------------------------|
| Berg                                              | er Realty                                                                                                                                | 133<br>Ocea<br>609-391                                                                                          | ger Realty, Inc<br>60 Bay Avenue<br>n City, NJ 08226<br>-1330/609-391-1300<br>Obergerrealty.com |
| 1738                                              | Asbury, 2, Ocean City, NJ, 0822                                                                                                          | 26                                                                                                              | Price \$879,900.00                                                                              |
|                                                   |                                                                                                                                          | PROPER                                                                                                          | RTY DETAILS                                                                                     |
|                                                   |                                                                                                                                          | Total Rooms<br>Bedrooms<br>Baths Full<br>Baths Half<br>Year Built<br>Type<br>Block Number<br>Listing #<br>Taxes | 8<br>4<br>2<br>0<br>Condo<br>1704<br>598002<br>4099.00                                          |
|                                                   |                                                                                                                                          | IENTS                                                                                                           | 1000.00                                                                                         |
| rime Ocean (<br>e side-by-sid                     | 88 Asbury Ave, 2nd Floor – a w<br>City location. This top-floor uni<br>de laundry room, and attic sto<br>loor dining—as well as both fro | ell-maintained 4-bedroo<br>t offers vaulted ceilings<br>orage. Enjoy the large                                  | s in the living area, a full-<br>back deck—perfect for                                          |
| U                                                 | PROPERTY                                                                                                                                 |                                                                                                                 |                                                                                                 |
|                                                   |                                                                                                                                          |                                                                                                                 |                                                                                                 |
| rior<br>I                                         | ParkingGarage<br>None                                                                                                                    | OtherRooms<br>Laundry/Utility Room<br>Storage Attic                                                             | InteriorFeatures<br>Cathedral Ceiling(s)<br>Fireplace(s)<br>Master Bath<br>Pets Allowed         |
| rior<br>I<br>ed Air<br>-Natural<br>er<br>ic Sewer | ParkingGarage                                                                                                                            | OtherRooms<br>Laundry/Utility Room                                                                              | Cathedral Ceiling(s)<br>Fireplace(s)<br>Master Bath                                             |
| l<br>ting<br>ed Air<br>-Natural<br>er             | ParkingGarage<br>None<br>Cooling<br>Ceiling Fan(s)                                                                                       | OtherRooms<br>Laundry/Utility Room<br>Storage Attic<br>HotWater                                                 | Cathedral Ceiling(s)<br>Fireplace(s)<br>Master Bath<br>Pets Allowed<br>Water                    |