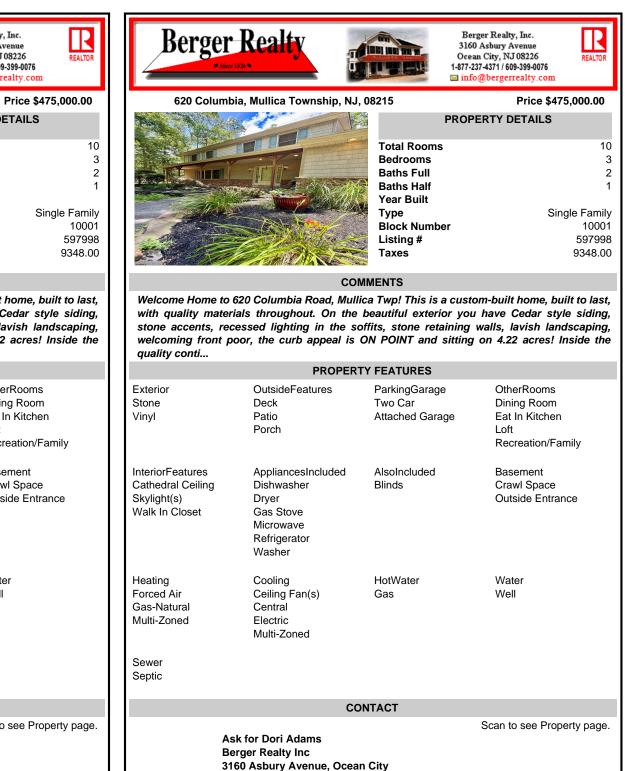

620

| P                                                                                                               | ROPERTY DETAILS |
|-----------------------------------------------------------------------------------------------------------------|-----------------|
| Total Rooms<br>Bedrooms<br>Baths Full<br>Baths Half<br>Year Built<br>Type<br>Block Number<br>Listing #<br>Taxes | Si              |

## COMMENTS

Berger Realty, Inc.

3160 Asbury Avenue

Ocean City, NJ 08226

1-877-237-4371 / 609-399-0076

info@bergerrealty.com

Welcome Home to 620 Columbia Road, Mullica Twp! This is a custom-built home, built to last, with quality materials throughout. On the beautiful exterior you have Cedar style siding, stone accents, recessed lighting in the soffits, stone retaining walls, lavish landscaping, welcoming front poor, the curb appeal is ON POINT and sitting on 4.22 acres! Inside the quality conti ...