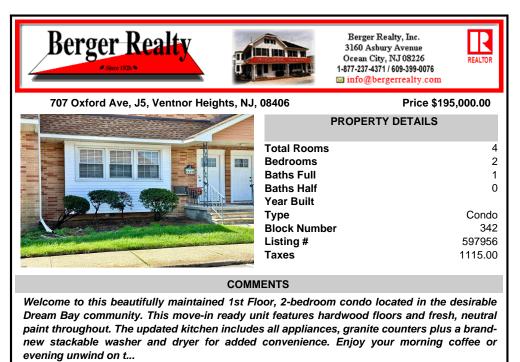

## COMMENTS

Welcome to this beautifully maintained 1st Floor, 2-bedroom condo located in the desirable Dream Bay community. This move-in ready unit features hardwood floors and fresh, neutral paint throughout. The updated kitchen includes all appliances, granite counters plus a brandnew stackable washer and dryer for added convenience. Enjoy your morning coffee or evening unwind on t...