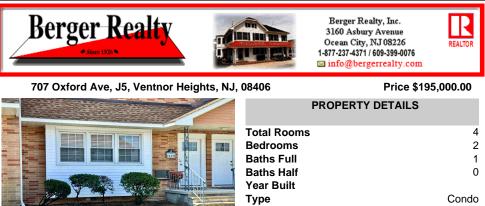

| FROFERTI DETAILS |                                                                                         |
|------------------|-----------------------------------------------------------------------------------------|
| Total Rooms      | 4                                                                                       |
| Bedrooms         | 2                                                                                       |
| Baths Full       | 1                                                                                       |
| Baths Half       | 0                                                                                       |
| Year Built       |                                                                                         |
| Туре             | Condo                                                                                   |
| Block Number     | 342                                                                                     |
| Listing #        | 597956                                                                                  |
| Taxes            | 1115.00                                                                                 |
|                  | Bedrooms<br>Baths Full<br>Baths Half<br>Year Built<br>Type<br>Block Number<br>Listing # |