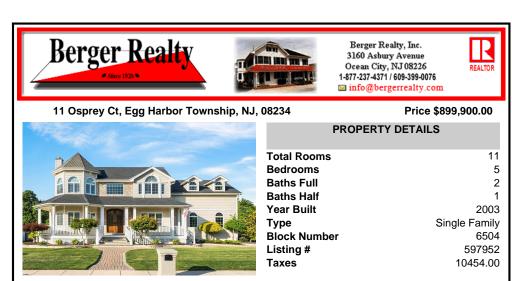

11 Osprey Ct, Egg Harbor Township, NJ, 08234

| PROPERTY DETAILS                                                                                                |                                                                                           |
|-----------------------------------------------------------------------------------------------------------------|-------------------------------------------------------------------------------------------|
| Total Rooms<br>Bedrooms<br>Baths Full<br>Baths Half<br>Year Built<br>Type<br>Block Number<br>Listing #<br>Taxes | 11<br>5<br>2<br>1<br>2003<br>Single Family<br>6504<br>597952<br>10454.00                  |
|                                                                                                                 | Total Rooms<br>Bedrooms<br>Baths Full<br>Baths Half<br>Year Built<br>Type<br>Block Number |

## COMMENTS

Located on the highly coveted cul-de-sac of Osprey Court, this exquisite Victorian-style residence offers a rare combination of timeless charm, thoughtful upgrades, and superior craftsmanship. Set on a beautifully landscaped lot, the home welcomes you with a classic wrap-around porch, perfect for enjoying quiet mornings or evening breezes. A paver stone driveway and rear p ...