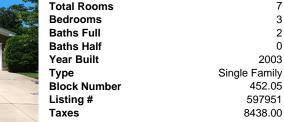

#### Price \$437,000.00

7

3

2

0

2003

452.05

597951

8438.00

Single Family

| and the second se | Р                                                                                                               | ROPERTY DETAILS |
|-----------------------------------------------------------------------------------------------------------------------------------------------------------------------------------------------------------------------------------------------------------------------------------------------------------------------------------------------------------------------------------------------------------------------------------------------------------------------------------------------------------------------------------------------------------------------------------------------------------------------------------------------------------------------------------------------------|-----------------------------------------------------------------------------------------------------------------|-----------------|
|                                                                                                                                                                                                                                                                                                                                                                                                                                                                                                                                                                                                                                                                                                     | Total Rooms<br>Bedrooms<br>Baths Full<br>Baths Half<br>Year Built<br>Type<br>Block Number<br>Listing #<br>Taxes | Si              |