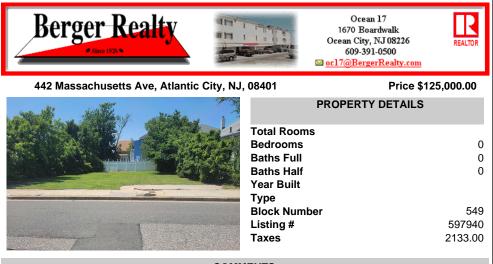

## CONTACT

Scan to see Property page.

Ask for Monica Raab Berger Realty Inc 1670 Boardwalk, Ocean City Call: 609-432-3880 Email to: msr@bergerrealty.com

COMMENTS

Available Lot in Gardner's Basin – Quiet Residential Setting in Uptown AC Variance Required This 4,218 sq ft lot is nestled in the sought-after Gardner's Basin section of Uptown Atlantic City—a residential area known for its quieter atmosphere, historic bungalows, and close-knit community. Zoned R-1, the lot does not currently meet zoning requirements for a singl...

## **PROPERTY FEATURES**