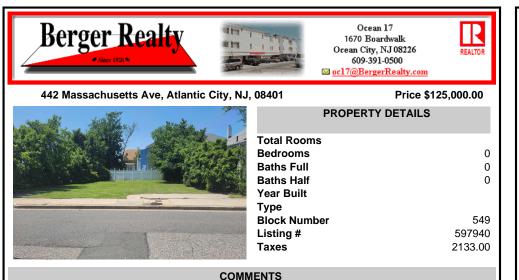

Available Lot in Gardner's Basin – Quiet Residential Setting in Uptown AC Variance Required This 4,218 sq ft lot is nestled in the sought-after Gardner's Basin section of Uptown Atlantic City—a residential area known for its quieter atmosphere, historic bungalows, and close-knit community. Zoned R-1, the lot does not currently meet zoning requirements for a singl...

## **PROPERTY FEATURES**