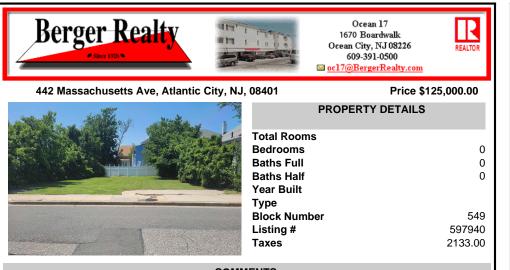

COMMENTS

Available Lot in Gardner's Basin – Quiet Residential Setting in Uptown AC Variance Required This 4,218 sq ft lot is nestled in the sought-after Gardner's Basin section of Uptown Atlantic City-a residential area known for its quieter atmosphere, historic bungalows, and close-knit community. Zoned R-1, the lot does not currently meet zoning requirements for a singl...