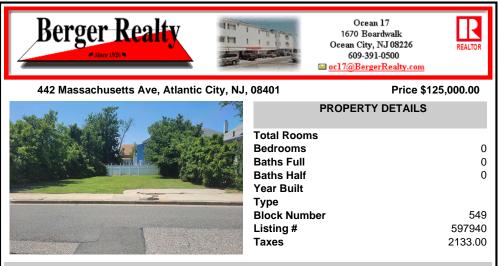

## COMMENTS

Available Lot in Gardner's Basin – Quiet Residential Setting in Uptown AC Variance Required This 4,218 sq ft lot is nestled in the sought-after Gardner's Basin section of Uptown Atlantic City—a residential area known for its quieter atmosphere, historic bungalows, and close-knit community. Zoned R-1, the lot does not currently meet zoning requirements for a singl...