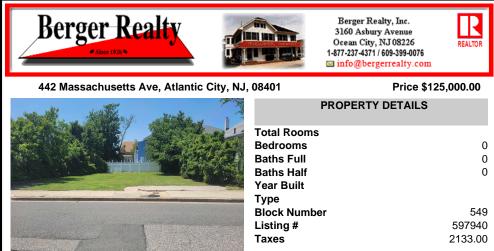

## COMMENTS

Available Lot in Gardner's Basin – Quiet Residential Setting in Uptown AC Variance Required This 4,218 sq ft lot is nestled in the sought-after Gardner's Basin section of Uptown Atlantic City—a residential area known for its quieter atmosphere, historic bungalows, and close-knit community. Zoned R-1, the lot does not currently meet zoning requirements for a singl...

# COMMENTS

Available Lot in Gardner's Basin – Quiet Residential Setting in Uptown AC Variance Required This 4,218 sq ft lot is nestled in the sought-after Gardner's Basin section of Uptown Atlantic City—a residential area known for its quieter atmosphere, historic bungalows, and close-knit community. Zoned R-1, the lot does not currently meet zoning requirements for a singl...