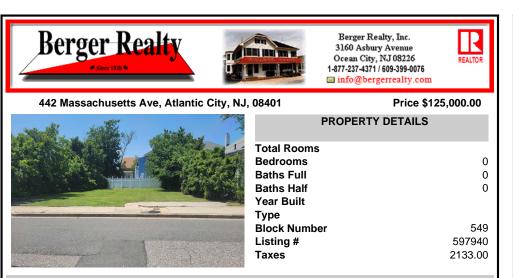

## COMMENTS

Available Lot in Gardner's Basin – Quiet Residential Setting in Uptown AC Variance Required This 4,218 sq ft lot is nestled in the sought-after Gardner's Basin section of Uptown Atlantic City—a residential area known for its quieter atmosphere, historic bungalows, and close-knit community. Zoned R-1, the lot does not currently meet zoning requirements for a singl...

# COMMENTS

Available Lot in Gardner's Basin – Quiet Residential Setting in Uptown AC Variance Required This 4,218 sq ft lot is nestled in the sought-after Gardner's Basin section of Uptown Atlantic City—a residential area known for its quieter atmosphere, historic bungalows, and close-knit community. Zoned R-1, the lot does not currently meet zoning requirements for a singl...